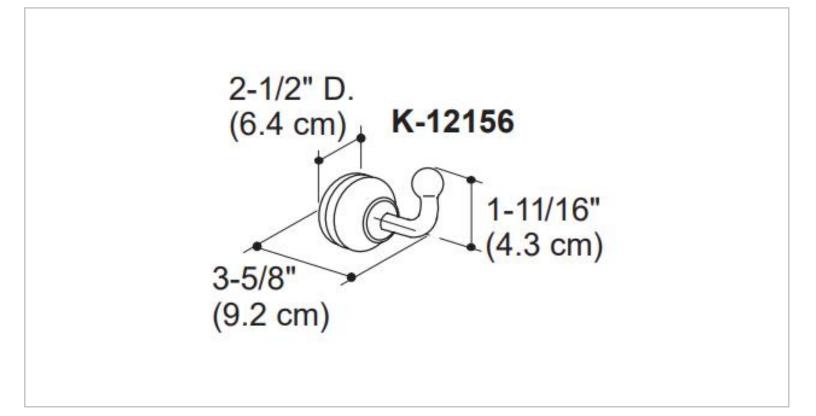

| Brand :                         | KOHLER                   |
|---------------------------------|--------------------------|
| Name :                          | FAIRFAX single robe hook |
| Item Code :<br>Designer :       | К12156Т-СР               |
| Color / Finish:<br>Dimensions : | Polished Chrome          |
| Product info:                   |                          |
| Single Robe                     | Hook                     |
| • Single Kobe                   | Hook                     |